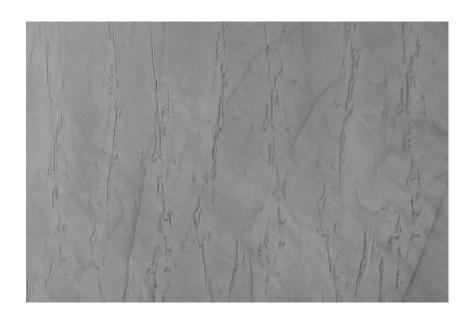

## **COLOUR DETAILS**



## Rain texture in Tokyo **Graphite colour**

#### Special concrete effect



### For more information on plasters and paints, go to www.ceresit.en



<sup>\*</sup>The presented colours refer to plasters and paints offered by Ceresit. Due to the use of digital techniques, the presented colours might not represent the original ones, thus they cannot be considered as a reliable colour presentation. We recommend checking the authentic colour samples.



Storm texture in Tokyo Graphite and Sydney Light colours



Rock texture in Sydney Light and Tokyo Graphite colours

# For more information on plasters and paints, go to www.ceresit.en



<sup>\*</sup>The presented colours refer to plasters and paints offered by Ceresit. Due to the use of digital techniques, the presented colours might not r