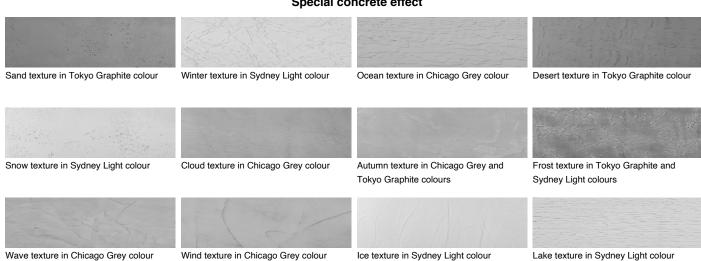

#### Special concrete effect

Storm texture in Tokyo Graphite and Sydney Light colours

Rock texture in Sydney Light and Tokyo Graphite colours