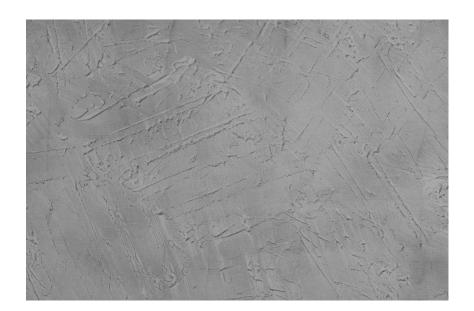

## **COLOUR DETAILS**



## Storm texture in **Tokyo Graphite and Sydney Light colours**

#### Special concrete effect



### For more information on plasters and paints, go to www.ceresit.en



<sup>\*</sup>The presented colours refer to plasters and paints offered by Ceresit. Due to the use of digital techniques, the presented colours might not represent the original ones, thus they cannot be considered as a reliable colour presentation. We recommend checking the authentic colour samples.





Rock texture in Sydney Light and Tokyo Graphite colours

Rain texture in Tokyo Graphite colour

# For more information on plasters and paints, go to www.ceresit.en



<sup>\*</sup>The presented colours refer to plasters and paints offered by Ceresit. Due to the use of digital techniques, the presented colours might not r