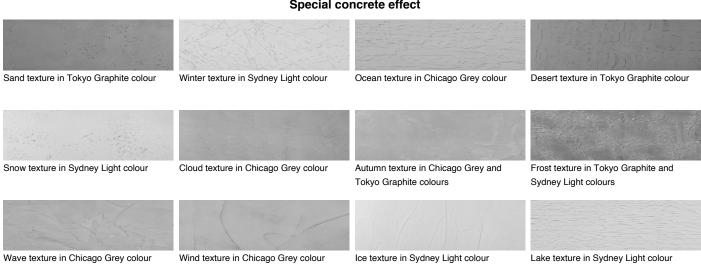

#### Special concrete effect

Rock texture in Sydney Light and Tokyo Graphite colours

Rain texture in Tokyo Graphite colour