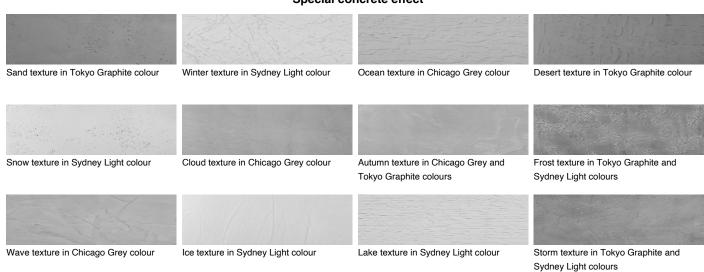

### **COLOUR DETAILS**



# Wind texture in Chicago Grey colour

#### Special concrete effect



### For more information on plasters and paints, go to www.ceresit.en



<sup>\*</sup>The presented colours refer to plasters and paints offered by Ceresit. Due to the use of digital techniques, the presented colours might not represent the original ones, thus they cannot be considered as a reliable colour presentation. We recommend checking the authentic colour samples.





Rock texture in Sydney Light and Tokyo Graphite colours

Rain texture in Tokyo Graphite colour

## For more information on plasters and paints, go to www.ceresit.en



<sup>\*</sup>The presented colours refer to plasters and paints offered by Ceresit. Due to the use of digital techniques, the presented colours might not represent the original ones, thus they cannot be considered as a reliable colour presentation. We