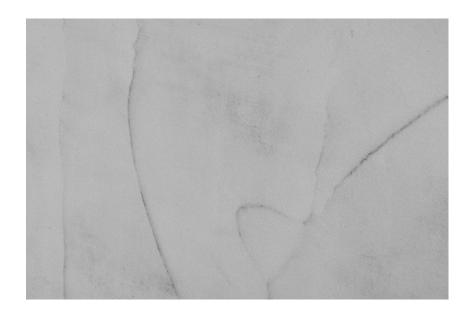

### **COLOUR DETAILS**



# Wind texture in Chicago Grey colour

#### Special concrete effect



### For more information on plasters and paints, go to www.ceresit.en



<sup>\*</sup>The presented colours refer to plasters and paints offered by Ceresit. Due to the use of digital techniques, the presented colours might not represent the original ones, thus they cannot be considered as a reliable colour presentation. We recommend checking the authentic colour samples.





Rock texture in Sydney Light and Tokyo Graphite colours

Rain texture in Tokyo Graphite colour

## For more information on plasters and paints, go to www.ceresit.en



<sup>\*</sup>The presented colours refer to plasters and paints offered by Ceresit. Due to the use of digital techniques, the presented colours might not represent the original one