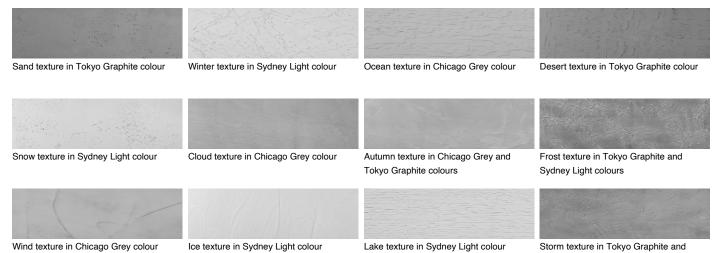

## Wave texture in Chicago Grey colour

Sydney Light colours

Rock texture in Sydney Light and Tokyo Graphite colours

For more information on plasters and paints, go to www.ceresit.en

\*The presented colours refer to plasters and paints offered by Ceresit. Due to the use of digital techniques, the presented colours might not represent the original ones, thus they cannot be considered as a reliable colour presentation. We recommend checking the authentic colour samples.