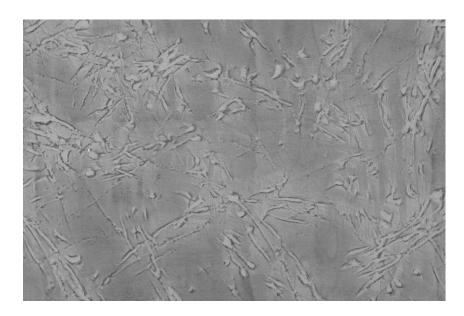

## Special concrete effect

Ocean texture in Chicago Grey colour

Desert texture in Tokyo Graphite colour

Wave texture in Chicago Grey colour