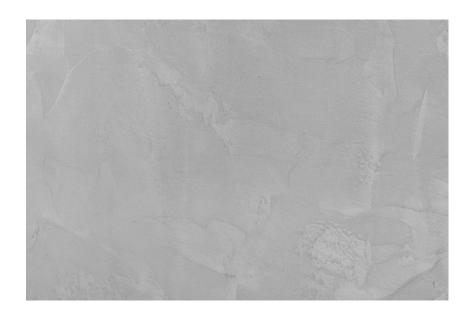

# Autumn texture in Chicago Grey and Tokyo Graphite colours

#### Special concrete effect

Sand texture in Tokyo Graphite colour

Winter texture in Sydney Light colour

Ocean texture in Chicago Grey colour

Desert texture in Tokyo Graphite colour

Snow texture in Sydney Light colour