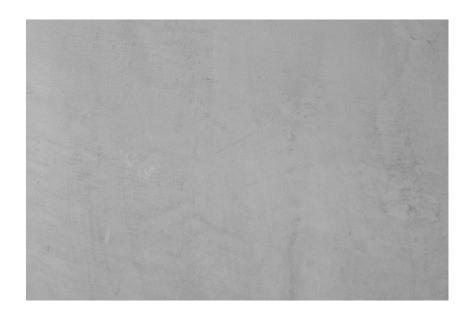

### **COLOUR DETAILS**



# Cloud texture in Chicago Grey colour

#### Special concrete effect



Sand texture in Tokyo Graphite colour



Winter texture in Sydney Light colour



Ocean texture in Chicago Grey colour



Desert texture in Tokyo Graphite colour



Snow texture in Sydney Light colour



Autumn texture in Chicago Grey and Tokyo Graphite colours



Frost texture in Tokyo Graphite and Sydney Light colours



Wave texture in Chicago Grey colour



Wind texture in Chicago Grey colour



Ice texture in Sydney Light colour



Lake texture in Sydney Light colour



Storm texture in Tokyo Graphite and Sydney Light colours

### For more information on plasters and paints, go to www.ceresit.en



<sup>\*</sup>The presented colours refer to plasters and paints offered by Ceresit. Due to the use of digital techn