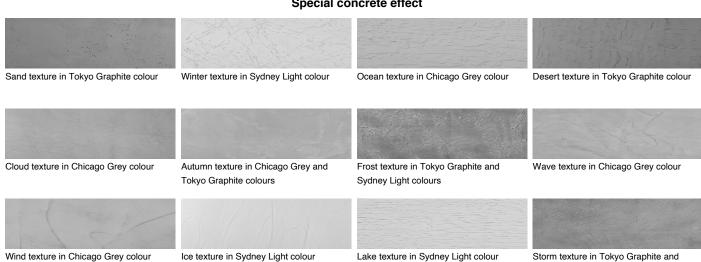

#### Special concrete effect

Rock texture in Sydney Light and Tokyo Graphite colours

Rain texture in Tokyo Graphite colour