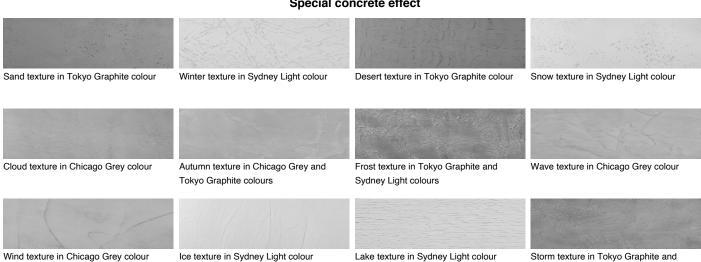

## **COLOUR DETAILS**



## Ocean texture in **Chicago Grey colour**

Sydney Light colours

#### Special concrete effect



### For more information on plasters and paints, go to www.ceresit.en



<sup>\*</sup>The presented colours refer to plasters and paints offered by Ceresit. Due to the use of digital techniques, the presented colours might not represent the original ones, thus they cannot be considered as a reliable colour presentation. We recommend checking the authentic colour samples.





Rock texture in Sydney Light and Tokyo Graphite colours

Rain texture in Tokyo Graphite colour

# For more information on plasters and paints, go to www.ceresit.en



<sup>\*</sup>The presented colours refer to plasters and paints offered by Ceresit. Due to the use of digital techniques, the presented colours might not represent the original ones, thus they cannot be considered as a reliable colour presentation. We