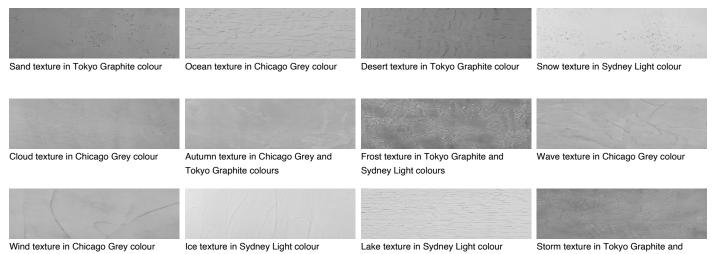

## Winter texture in Sydney Light colour

Sydney Light colours

Rock texture in Sydney Light and Tokyo Graphite colours

For more information on plasters and paints, go to www.ceresit.en

\*The presented colours refer to plasters and paints offered by Ceresit. Due to the use of digital techniques, the presented colours might not represent the original ones, thus they cannot be considered as a reliable colour presentation. We recommend checking the authentic colour samples.