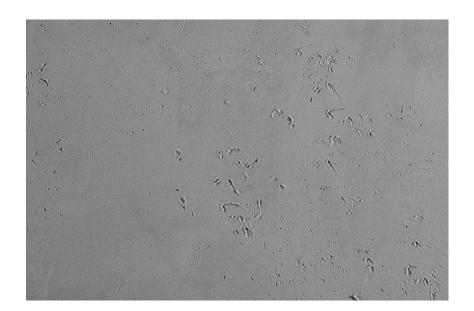

### **COLOUR DETAILS**



# Sand texture in Tokyo Graphite colour

#### Special concrete effect



Winter texture in Sydney Light colour



Ocean texture in Chicago Grey colour



Desert texture in Tokyo Graphite colour



Snow texture in Sydney Light colour



Cloud texture in Chicago Grey colour



Autumn texture in Chicago Grey and Tokyo Graphite colours



Frost texture in Tokyo Graphite and Sydney Light colours



Wave texture in Chicago Grey colour

## For more information on plasters and paints, go to www.ceresit.en



<sup>\*</sup>The presented colours refer to plasters and paints offered by Ceresit. Due to the use of digital techniques, the presented colours might not represent the original ones, thus they cannot be considered as a reliable colour presentation. We recommend checking the authentic colour